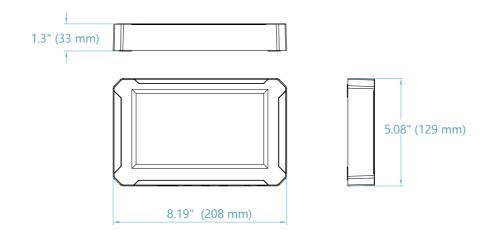

#### **SPECIFICATIONS**

| Model                       | TSC-2                                        |  |
|-----------------------------|----------------------------------------------|--|
| Installation method         | Wall Hanging                                 |  |
| Screen                      | 7 inch LCD display                           |  |
| Dimensions                  | 8.19" x 5.08" x 1.3" L-208 x W-129 x H-33 mm |  |
| Net Weight                  | 0.465 kg 1.02 lb                             |  |
| Input voltage of controller | DC 12 V                                      |  |
| Input voltage of adaptor    | 100-240 V AC, 50/60 Hz                       |  |
| AC Current                  | 1 A                                          |  |
| Material of shell           | PC+ABS Etched black                          |  |
| Fire rating of shell        | 94 - V1                                      |  |
| Sunrise sunset              | YES                                          |  |
| Overheating protection      | YES                                          |  |
| Connection Method           | Wired connection or wireless connection      |  |

#### DIMENSIONS