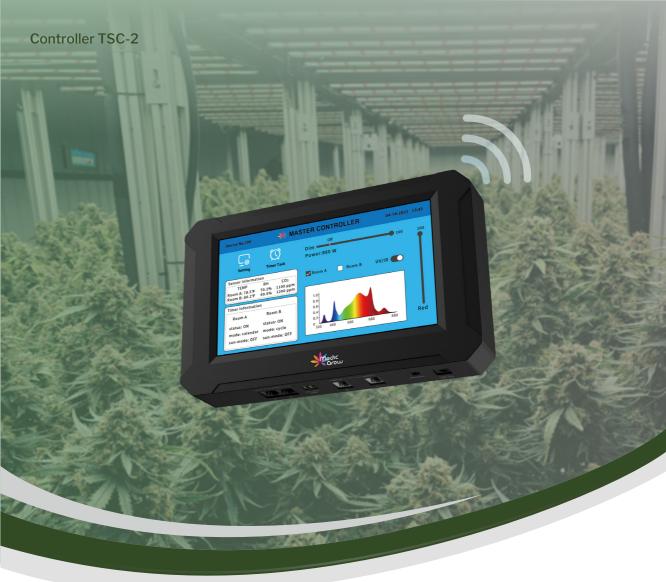

TSC-2

MASTER CONTROLLER

# **Revolutionary Way To Grow**

Spectrum Tunable, Dimming, Sun-Rise Sun-Set, Timer, All in One Touch Screen Controller. The Easiest Way to Control.

## **TSC-2 MASTER CONTROLLER**

The TSC-2 master controller adopts a 7-inch LCD touch screen.  $\mathsf{vert}_{\mathsf{rest}}$ 

It's integrated the built-in dimmer, spectrum tunable, 3-in-1 sensor, 3 modes timer, sun-rise and sun-set model, over-temperature protection, and online-upgrade features.

The TSC-2 master controller supports both wireless and 0-10 V wired connection, so it is compatible not only with Medic Grow's Light fixtures, but also with most of the LED grow light fixtures in the markets by 0-10 V dimming cord. The online upgrade feature gives you the ability for life-time improvements.