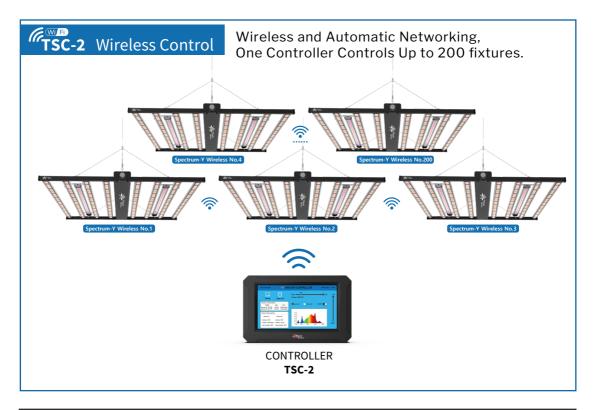

#### **FEATURES**

- Both wireless and wired controlling.
- Automatic net working by WIFI MESH technology available in wireless connection.
- Wirelessly controls up to 200 light fixtures.
- Controls one or two grow rooms in one panel.
- Support three-in-one sensor for monitoring CO<sub>2</sub>, temperature and humidity.
- Simulates sunrise and sunset setting, which range from 5-30 minutes.
- Support GTL timer, calendar timer, and cycle timer.
- Support over-temperature protection presetting.
- Support system updating via WiFi.
- LCD touch screen for smart and easy operation.

#### **CONTROL METHOD**