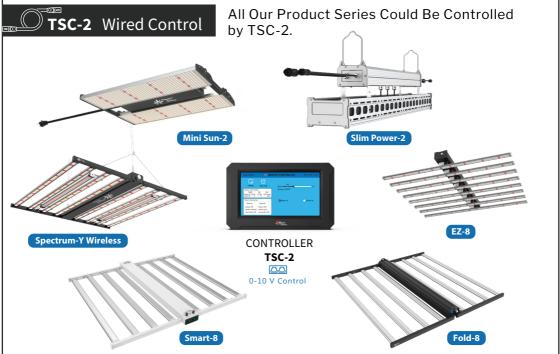

The TSC-2 master controller supports both wireless and 0-10 V wired connection, so it is compatible not only with Medic Grow's Light fixtures, but also with most of the LED grow light fixtures in the markets by 0-10 V dimming cord. The online upgrade feature gives you the ability for life-time improvements.

#### **CONTROL METHOD**