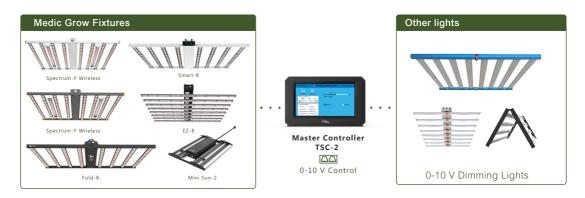

#### **CONTROL METHOD**

The TSC-2 master controller supports both wireless and 0-10 V wired connection, so it is compatible not only with Medic Grow's Light fixtures, but also with most of the LED grow light fixtures in the markets by 0-10 V dimming cord. The online upgrade feature gives you the ability for life-time improvements.