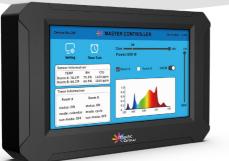

## **TSC-2 MASTER CONTROLLER**

The TSC-2 master controller adopts a 7-inch LCD touch screen.  $\mathsf{vert}_{\mathsf{rest}}$ 

It's integrated the built-in dimmer, spectrum tunable, 3-in-1 sensor, 3 modes timer, sun-rise and sun-set model, over-temperature protection, and online-upgrade features.

The TSC-2 master controller supports both wireless and 0-10 V wired connection, so it is compatible not only with Medic Grow's Light fixtures, but also with most of the LED grow light fixtures in the markets by 0-10 V dimming cord. The online upgrade feature gives you the ability for life-time improvements.