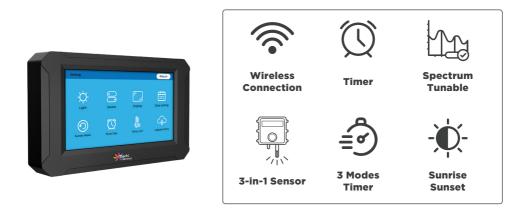

#### **FEATURES**

- Both wireless and wired controlling.
- Automatic net working by WIFI MESH technology available in wireless connection.
- Wirelessly controls up to 200 light fixtures.
- Controls one or two grow rooms in one panel.
- Support three-in-one sensor for monitoring CO<sub>2</sub>, temperature and humidity.
- Simulates sunrise and sunset setting, which range from 5-30 minutes.
- Support GTL timer, calendar timer, and cycle timer.
- Support over-temperature protection presetting.
- Support system updating via WiFi.
- LCD touch screen for smart and easy operation.