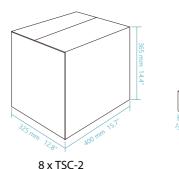

#### **PACKING INFORMATION**

| Model     | <b>Carton Dimension</b>                                     | G.W               |
|-----------|-------------------------------------------------------------|-------------------|
| 1 x TSC-2 | L - 300 x W - 190 x H - 85 mm<br>11.81'' x 7.48" x 3.34"    | 1.15 lb / 0.52 kg |
| 8 x TSC-2 | L - 400 x W - 325 x H - 365 mm<br>15.74'' x 12.79" x 14.37" | 11.68 lb / 5.3 kg |

#### 1 x TSC-2